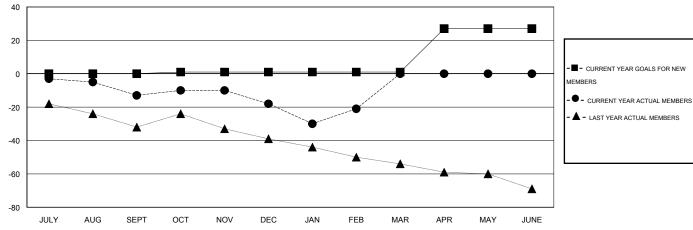

## MONTHLY MEMBERSHIP PROGRESS REPORT

## District 27 A1

Results as of: 2/29/2016

GMT: Judy Hankom LOCATION WISCONSIN GMT CA 1

|               |                  | Clubs             |                  |                  | Members               |                    |                                     |                    |                  |
|---------------|------------------|-------------------|------------------|------------------|-----------------------|--------------------|-------------------------------------|--------------------|------------------|
|               | RESUL            | LTS FOR 2015-2016 | <b>i</b>         |                  | RESULTS FOR 2015-2016 |                    |                                     |                    |                  |
| QUARTER       | NEW CLUB<br>GOAL | NEW CLUBS         | DROPPED<br>CLUBS | NET<br>GAIN/LOSS | QUARTER               | NEW MEMBER<br>GOAL | CHARTER AND<br>NEW MEMBERS<br>ADDED | DROPPED<br>MEMBERS | NET<br>GAIN/LOSS |
| JULY/AUG/SEPT | 0                | 0                 | 0                | 0                | JULY/AUG/SEPT         | 0                  | 25                                  | 38                 | -13              |
| OCT/NOV/DEC   | 0                | 0                 | 0                | 0                | OCT/NOV/DEC           | 1                  | 36                                  | 41                 | -5               |
| JAN/FEB/MAR   | 0                | 0                 | 0                | 0                | JAN/FEB/MAR           | 0                  | 25                                  | 28                 | -3               |
| APR/MAY/JUNE  | 1                | 0                 | 0                | 0                | APR/MAY/JUNE          | 26                 | 0                                   | 0                  | 0                |

## GOALS AND ACTUAL NEW CLUBS CUMULATIVE

| DROPPED CLUBS: 0  DROPPED MEMBERS |         | 35 CLUBS OF 50 ADDED 1 OR MORE<br>NEW MEMBERS | GENDER DISTRIBU<br>MALE<br>FEMALE | 1,414 (82.74%)<br>295 (17.26%) |     |
|-----------------------------------|---------|-----------------------------------------------|-----------------------------------|--------------------------------|-----|
| DECEASED                          | 12<br>0 | CLICK HERE FOR HEALTH                         | FAMILY UNIT MEMBERS               |                                | 226 |
| OTHER                             | 93      | ASSESSMENT DATA                               | HEAD OF HOUSEHOLD                 | 106                            |     |
| TOTAL                             | 105     |                                               | NON-HEAD OF HOUSEHOL              | 120                            |     |